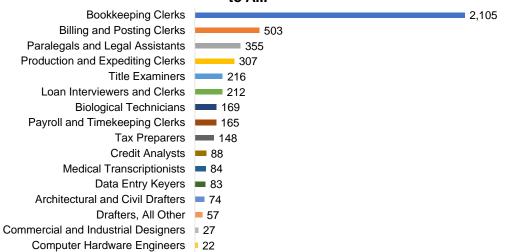

### **April 2024**

**Graph of the Month:** Artificial intelligence's impact on the labor market is uncertain, but it's likely to have upsides and downsides, even within the same occupation. The special graph this month looks at 20 roles with the most "exposure" to A.I. by duties, which may increase or decrease jobs.

## Lane County Employment in Occupations with High Exposure to A.I.

Source: Oregon Employment Department, Pew Research