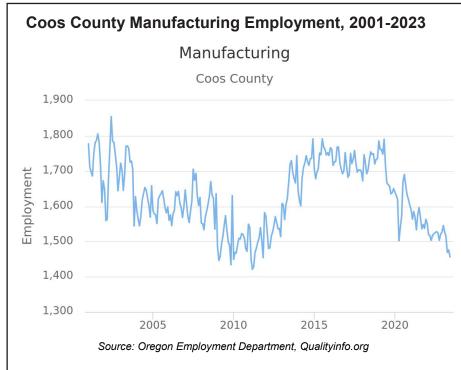

<u>Manufacturing in Southwest Oregon</u> is the example for this month's graph. Coos manufacturing shows more seasonal variation than in many places, and in contrast with most of Oregon, job declines in 2020 exceeded the severe losses to manufacturing in 2008.