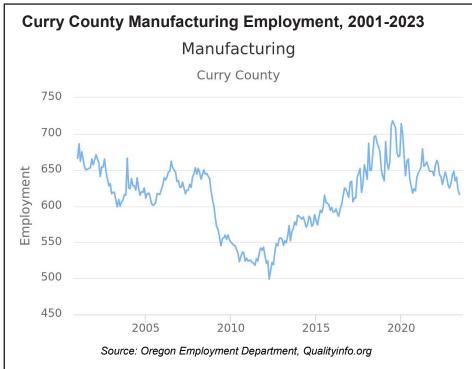

<u>Manufacturing in Southwest Oregon</u> is the example for this month's graph. Curry manufacturing employment, in contrast with most of Oregon, made a full recovery from severe losses to manufacturing in 2008. 2020 had comparatively less impact.