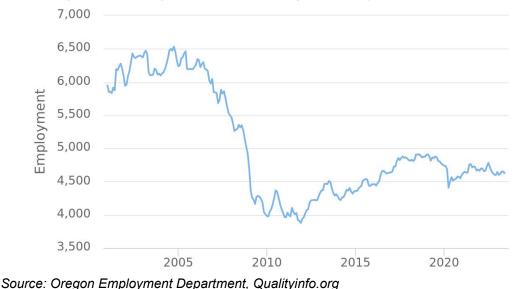

# DOUGLAS COUNTY ECONOMIC INDICATORS November 2023

**Graph of the Month:** The <u>Industry Profiles tool</u> gives you a deep look at the past and present of regional economies. For example, <u>Douglas manufacturing</u> saw deep losses in 2008 compared with 2020. The tool also shows industry staffing patterns, wages and largest occupations.

### **Douglas County Manufacturing Employment, 2001-2023**

Notable Over-the-Year Employment Changes October 2022 to October 2023

Financial Activities: 60 (+4%) Private Education and Health Services: 320 (+5%)